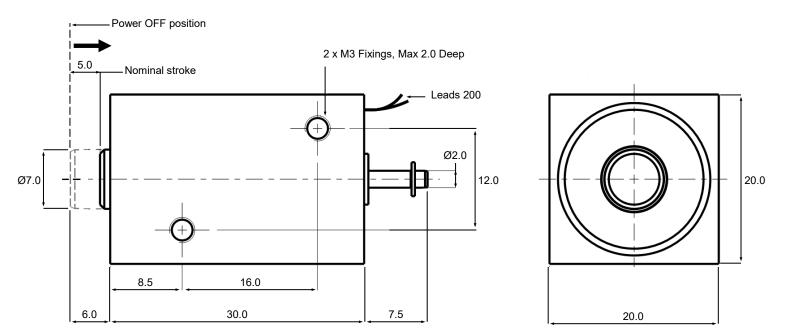

## BDC.12

Stroke: 5mm Maximum radial force: 40Kg Input and Output force: 30g Standard voltage: 24V DC Possible voltage: From 12 - 205V DC Duty cycle: Permanent (100%) Power: 5.5W Return Spring: Internal Service Operating Temperature: -5°C + 40°C Protection rating: IP40 Temperature rating: B According to standards: NF C 79-300 Weight: 60g