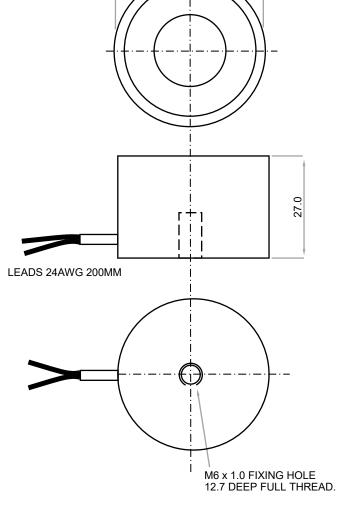

BEM4 ELECTROMAGNET Holding Power ON

Ø40

This magnet exerts a holding force of approximately **40 Kgf** perpendicular to any steel plate (see accessories) with which it is in contact, assuming nominal voltage, and coil at working temperature rise of 60°C in an ambient of 20°C.

Voltage range **6 - 240 VDC** Power consumption - **4 Watts** Minimum steel plate thickness - **5mm** (Note that a magnet has little resistance to a sliding force) Temperature Class B (130°C) Supply - **DC or full-wave rectified AC** Protection rating - **IP40** Finish - **Zinc Passivate** Weight - **200**g

DIMENSIONS IN MM

Fix with M5 countersink screw, (not supplied).

We reserve the right to alter or amend designs without prior notice.