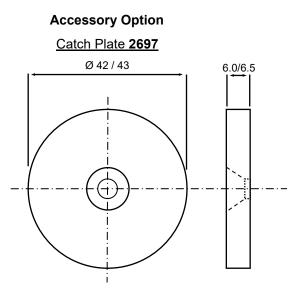

BEM4 ELECTROMAGNET Holding Power ON

Ø40

This magnet exerts a holding force of approximately **40 Kgf** perpendicular to any steel plate (see accessories) with which it is in contact, assuming nominal voltage, and coil at working temperature rise of 60°C in an ambient of 20°C.

DIMENSIONS IN MM

Fix with M5 countersink screw, (not supplied).

We reserve the right to alter or amend designs without prior notice.